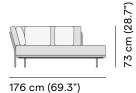

Right corner double end seat







| FEATURES | modular system; connector       |
|----------|---------------------------------|
| OPTIONS  | protective cover; concept cover |

#### Available in

FRAME - FINISHING





manutti.com







# Suggested colour combinations









TE TOSCANA 1

SD SULTAN DUNE 1

TE VANILLA 1

TC NEBBIA 2

# Manutti

manutti.com







## **Technical drawing**







176 cm (69.3")

#### Maintenance

To maintain and protect your Manutti pieces, we've developed a series of products that will guarantee their extended lifespan and your carefree enjoyment for many years to come.

- Manutti Care line kit
- <u>Cushion Boxes</u>
- Protective Covers

# Manutti







### More in this collection



### Matching collections