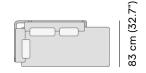

Right corner double end seat







| FEATURES | modular system; connector       |
|----------|---------------------------------|
| OPTIONS  | protective cover; concept cover |

#### Available in

FRAME - FINISHING





manutti.com







# Suggested colour combinations









TE TOSCANA 1

SD SULTAN DUNE 1

TE VANILLA 1

TC NEBBIA 2

# Manutti

manutti.com







## **Technical drawing**







176 cm (69.3")

#### Maintenance

To maintain and protect your Manutti pieces, we've developed a series of products that will guarantee their extended lifespan and your carefree enjoyment for many years to come.

- Manutti Care line kit
- <u>Cushion Boxes</u>
- Protective Covers

# Manutti







### More in this collection



### Matching collections