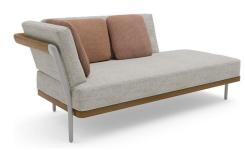

Right corner double end seat

| FEATURES | modular system; connector       |
|----------|---------------------------------|
| OPTIONS  | protective cover; concept cover |

## **Technical drawing**

176 cm (69.3")