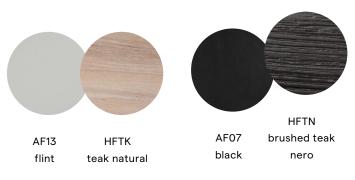

Right corner double end seat







| FEATURES | modular system; connector       |
|----------|---------------------------------|
| OPTIONS  | protective cover; concept cover |

#### Available in

FRAME - FINISHING





manutti.com







# Suggested colour combinations









TE TOSCANA 1

SD SULTAN DUNE 1

TE VANILLA 1

TC NEBBIA 2

# Manutti

manutti.com







## **Technical drawing**







176 cm (69.3")

#### Maintenance

To maintain and protect your Manutti pieces, we've developed a series of products that will guarantee their extended lifespan and your carefree enjoyment for many years to come.

- Manutti Care line kit
- <u>Cushion Boxes</u>
- Protective Covers

# Manutti







### More in this collection



### Matching collections