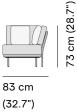

Right corner double end seat







| FEATURES | modular system; connector       |
|----------|---------------------------------|
| OPTIONS  | protective cover; concept cover |

#### Available in

FRAME - FINISHING





manutti.com







# Suggested colour combinations









TE TOSCANA 1

SD SULTAN DUNE 1

TE VANILLA 1

TC NEBBIA 2

# Manutti

manutti.com







## **Technical drawing**







176 cm (69.3")

#### Maintenance

To maintain and protect your Manutti pieces, we've developed a series of products that will guarantee their extended lifespan and your carefree enjoyment for many years to come.

- Manutti Care line kit
- <u>Cushion Boxes</u>
- Protective Covers

# Manutti







### More in this collection



### Matching collections